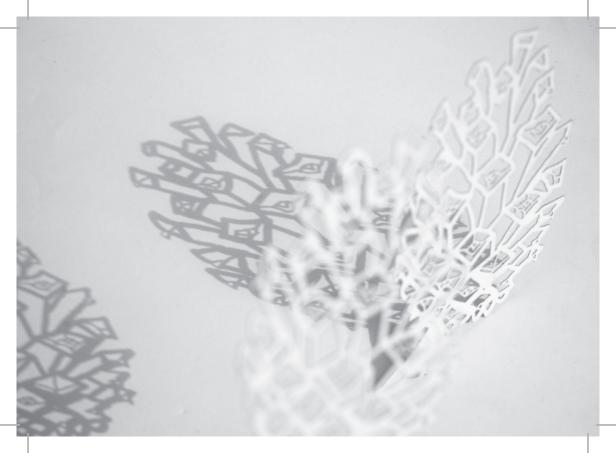

With love from EGETRÆET The Oak

Quercus

Address of recipient

With love from KÆLLINGETANDEN The Bird's-foot Trefoil Lotus corniculatus

Address of recipient

With love from FYRRETRÆET The Pine Tree Pinus sylvestris