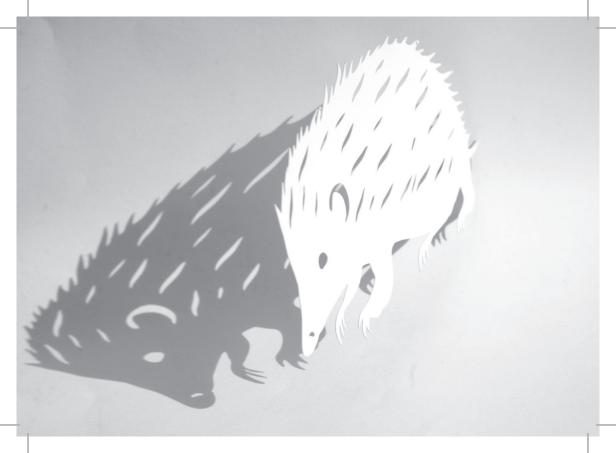

Address of recipient

With love from **PINDSVINET** The Hedgehog Erinaceus europaeus

col desire an Irresistible circular society multispecies PostcarDs powerped and produced by notbrandari. Vimedia articobellion