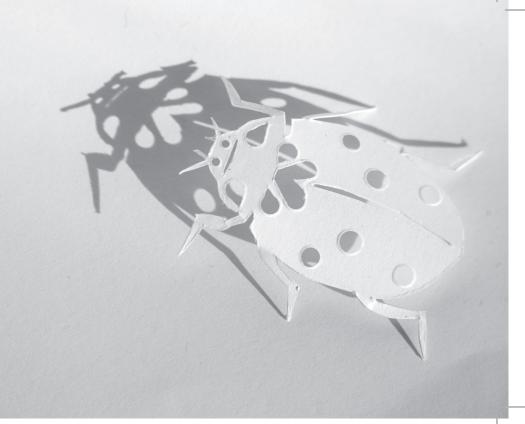

MARIEHØNEN The Ladybird Coccinella septempunctata

Address of recipient

With love from BRANDMANDEN The Lion's Mane Jellyfish Cyanea capillata

Address of recipient

With love from ABORREN The European Perch Percidae fluviatilis